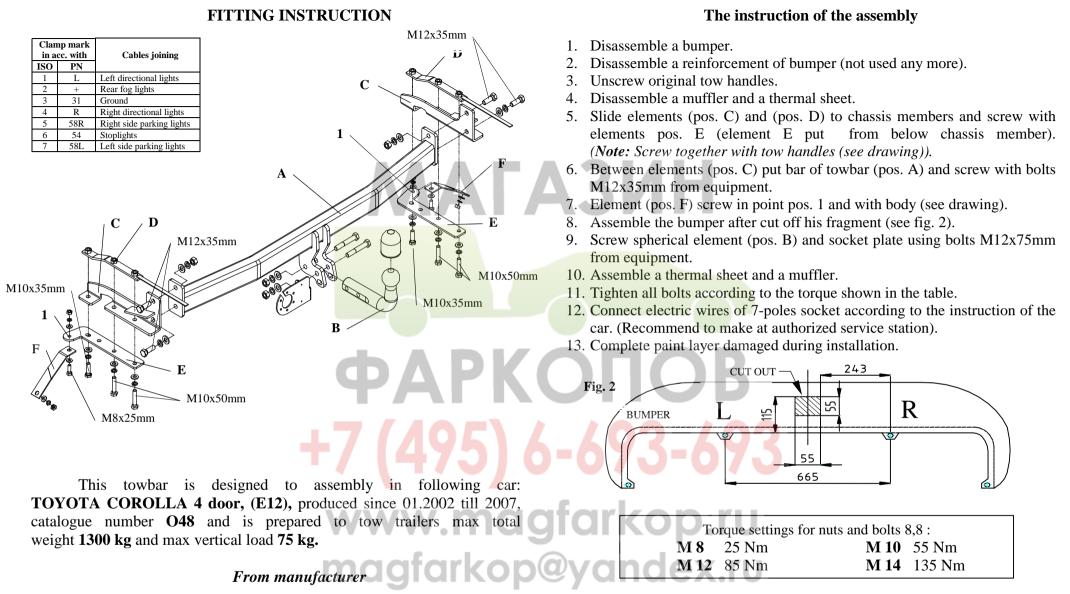

The towbar should be install in points described by a car producer.

## NOTE

After install the towbar you should get adequate note in registration book (at authorised service station). The car should be equipped with:

- Indicators
- Tow mirrors

After 1000km of exploitation check all bolts and nuts. The ball of towbar must be always kept clear and conserve with a grease.

## Foreword

This towbar is designed according to rules of safety traffic regulations. The towing hitch is a safety component and can be install only by qualified personnel. Any alteration or conversion of the towing hitch is prohibited and would lead to cancellation of design certification. Remove insulating compound and underseal from vehicle (if present) in the area of the matting surfaces of the towing hitch.

The vehicle manufacturer's specifications regarding trailer load and max. vertical cup load are decisive for driving whereat values for the towing hitch cannot be exceeded.

D-value formula:

 $\frac{\text{Max trailer weight [kg]}}{\text{Max trailer weight [kg]}} \times \frac{\text{Max vehicle weight [kg]}}{\text{Max trailer weight [kg]}} \times \frac{9,81}{1000} = D [kN]$